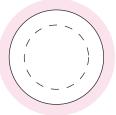

## ART APPROVAL

All colours used in this document are indicative only and they may vary across a variety of printing techniques and confectionery

Pad Print on Lid - 100%

NOTES Max Pad Print Size: 30mm diameter Screens need to be a minimum of 80%.

if colour is less than 80%, it needs to be solid

colour with a specific PMS

Minimum point size for text and lines is 0.5mm

Sticker Size: 25mm diameter Bleed: 3mm (31mm diameter) Safe Print Area: 15mm diameter (Approx. Subject to artwork)

When artwork is printed,

there can be movement of up to 3mm

NOT to Scale

**Product Code** : CC119B

Description Small Screw Cap Jar with Choc Beans

Order #

Company Name

Contact