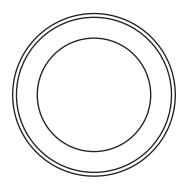

## ART APPROVAL

All colours used in this document are indicative only and they may vary across a variety of printing techniques and confectionery

Pad Print on Lid - 100%

NOTES Max Pad Print Size: 30mm diameter Screens need to be a minimum of 80%.

if colour is less than 80%, it needs to be solid

colour with a specific PMS

Minimum point size for text and lines is 0.5mm

Sticker Size: 25mm diameter Bleed: 3mm (31mm diameter) Safe Print Area: 15mm diameter (Approx. Subject to artwork)

When artwork is printed,

there can be movement of up to 3mm

NOT to Scale

**Product Code** : CC119B

Description Small Screw Cap Jar with Choc Beans

Order #

Company Name

Contact